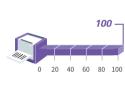

# **Printing Quality**

 $A \prec$ 

80

20 40 60 80 100

90° barcode

0

20 40 60 80 100