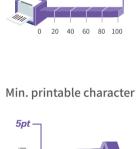

## **Near-edge/TTO Wax/Resin Ribbon**

High-Speed Printing Superior Substrate Compatibility **Superior Printing Performance** 

. . .

TDM660, as an ultra-high versatility TTO wax-resin ribbon, boasts superior substrate compatibility, superior printing performance, and high printing speed. It is widely used in various fields of flexible packaging film and label printing.

# **Printing Quality**









 $A \prec$ 



80

20 40 60 80 100

90° barcode

0

20 40 60 80 100

# Substrate Compatibility

Recommended substrate grades L1 - 🌨 L2 - 🦘 L3 - 🧇 TDM668 > **TDM660** > TDM669 > Paper label Flexible packaging bag PP、PET、PE、 BOPP、PVC

## Sensitivity

## **Printing speed**



### **Printing temperature**



## **Resistance Test**

### **Resistance test**

Slight exposure begins after approx.  $\pmb{X}$  cycles with a 680G weight load



100°C water for 2 hours, observe its color fading

### Low-temperature test

With a printed label in a closed chest at -17°C for 20 hours, observe its stripping





## Near-edge/TTO Wax/Resin Ribbon

# **Recommended Applications**







Pre-packaging Refrigeration Industry









**Production lines** 



# 10 · · ·

# **Certifications And Permits**