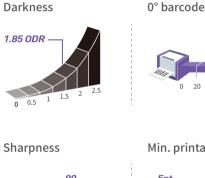

# **Printing Quality**

 $A \prec$ 

80

20 40 60 80 100

90° barcode

0

20 40 60 80 100