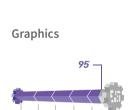

# **Printing Quality**

 $A \prec$ 

80

20 40 60 80 100

90° barcode

0

20 40 60 80 100