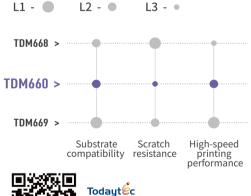

# Substrate Compatibility

Recommended substrate grades L1 - 🌨 L2 - 🦘 L3 - 🧇 TDM668 > **TDM660** > TDM669 > Paper label Flexible packaging bag PP、PET、PE、 BOPP、PVC