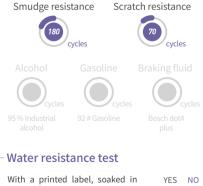

## **Resistance Test**

### **Resistance test**

Slight exposure begins after approx.  $\pmb{X}$  cycles with a 680G weight load

100°C water for 2 hours, observe its color fading