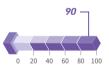

# **Printing Quality**

 $A \prec$ 

80

20 40 60 80 100

90° barcode

0

20 40 60 80 100