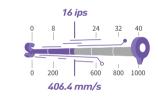

## **Near-edge/TTO Wax/Resin Ribbon**

High-Speed Printing Superior Substrate Compatibility **Superior Printing Performance** 

. . .

TDM660, as an ultra-high versatility TTO wax-resin ribbon, boasts superior substrate compatibility, superior printing performance, and high printing speed. It is widely used in various fields of flexible packaging film and label printing.

# **Printing Quality**









 $A \prec$ 



80

20 40 60 80 100

90° barcode

0

20 40 60 80 100

# Substrate Compatibility

Recommended substrate grades L1 - 🌨 L2 - 🦘 L3 - 🧇 TDM668 > **TDM660** > TDM669 > Paper label Flexible packaging bag PP、PET、PE、 BOPP、PVC

## Sensitivity

## **Printing speed**



### **Printing temperature**



## **Resistance Test**

### **Resistance test**

Slight exposure begins after approx.  $\pmb{X}$  cycles with a 680G weight load



100°C water for 2 hours, observe its color fading

### Low-temperature test

With a printed label in a closed chest at -17°C for 20 hours, observe its stripping





## Near-edge/TTO Wax/Resin Ribbon

# **Recommended Applications**







Pre-packaging Refrigeration Industry









**Production lines** 



# 10 · · ·

# **Certifications And Permits**









MSDS











Retail labels







## **Properties**

### PET film

Thickness: 4.5µm

## Ribbon

Thickness: 7.0±0.3µm

Ink

Color: Black Melting point: 78±3°C

## Storage condition

Temperature: 5-35°C Humidity: 20-80% Validity period: 12 months

## **Product Comparis